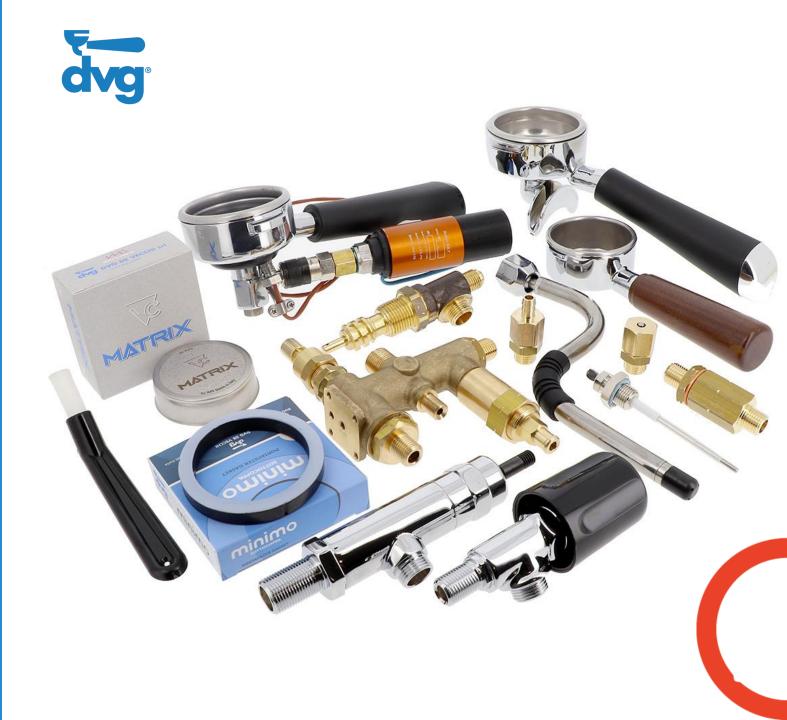

## **DVG Products**

The main products made by DVG, for which coffee machine manufacturers recognize us in the supply chain, are:

- Standard and special portafilters
- Spouts
- Water and steam taps and wands
- Load/drain and mechanical valves
- level probes
- Miscellaneous components
- Fittings
- Gaskets
- Handles