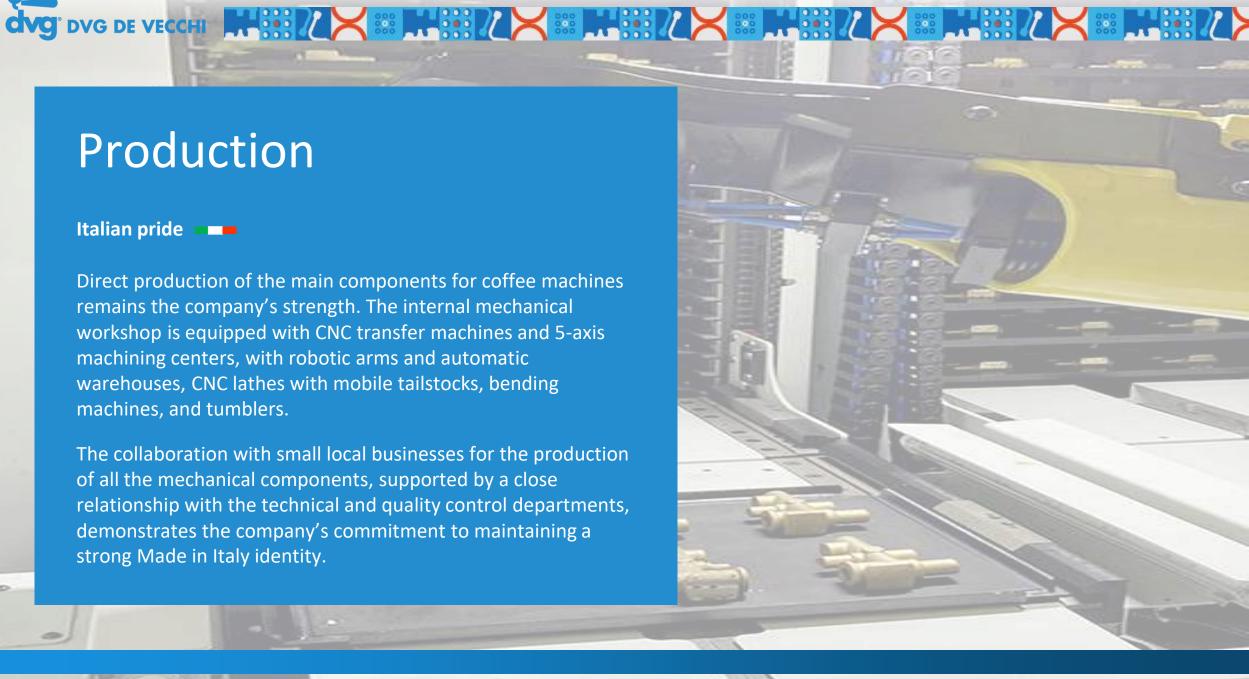

#### Italian pride

Direct production of the main components for coffee machines remains the company's strength. The internal mechanical workshop is equipped with CNC transfer machines and 5-axis machining centers, with robotic arms and automatic warehouses, CNC lathes with mobile tailstocks, bending machines, and tumblers.

The collaboration with small local businesses for the production of all the mechanical components, supported by a close relationship with the technical and quality control departments, demonstrates the company's commitment to maintaining a strong Made in Italy identity.