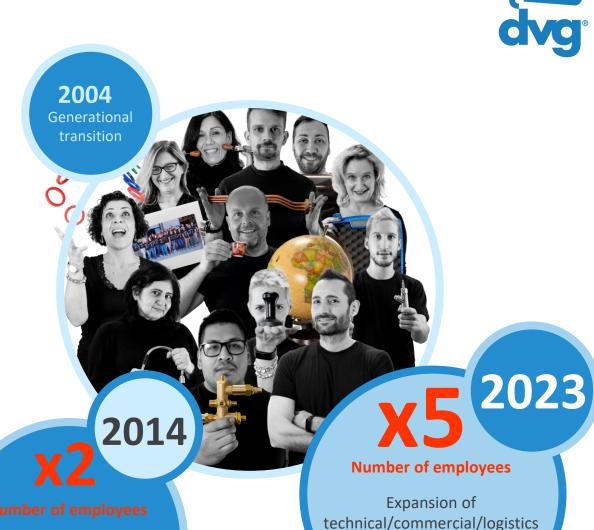

#### Growth

During the early 2000s, the company went through its first generational transition, leading to new investments and an expansion of its products and services offer, resulting in an increase in the number of customers.

In the following years, the constant inclusion of new professional figures and new equipment allowed the company to create a solid structure as a complete and active partner for its customers.

Introduction of new equipment, establishment of technical/quality department structure